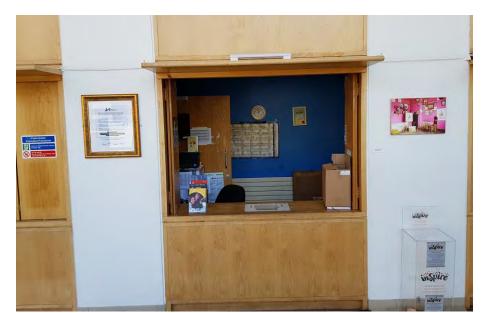

# SNOW WHITE AT THE CIVIC

This is the door into The Civic. The doors on the right are automatic.

Here is the Box Office. This is where you will collect your tickets.

These are the doors into our auditorium.