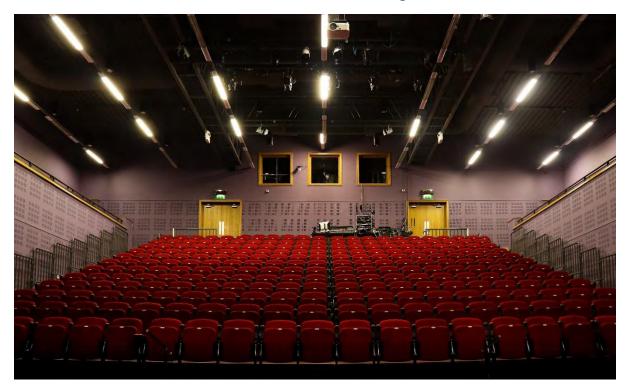

This is one of our Ushers, Barbara. They will welcome you and take your ticket.

This is our main auditorium. You will be sitting in one of these seats.

Our main characters are Snow White & Prince Charming