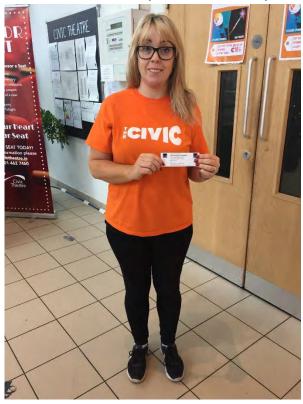

This is one of our Ushers, Barbara. They will welcome you and take your ticket.

This is our main auditorium. You will be sitting in one of these seats.

Our main characters are Snow White & Prince Charming