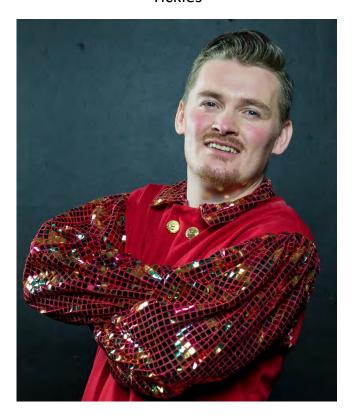

### Social Story -

# SNOW WHITE AT THE CIVIC

This is the door into The Civic. The doors on the right are automatic.



Here is the Box Office. This is where you will collect your tickets.



These are the doors into our auditorium.



This is one of our Ushers, Barbara. They will welcome you and take your ticket.



This is our main auditorium. You will be sitting in one of these seats.



Our main characters are Snow White & Prince Charming



## Tickles



The Evil Queen Cruella (She's not really that scary)



### Dame Dottie



# The Magic Mirror



The Evil Baroness (shes not that scary)

We also have 7 Dwarfs



We have some dancers too!



If you need some quite time we have a sensory room....

These stairs will lead you upstairs to our Studio Theatre.



Here is the door to our sensory room



These are the seats in our Sensory Room



-THE END-