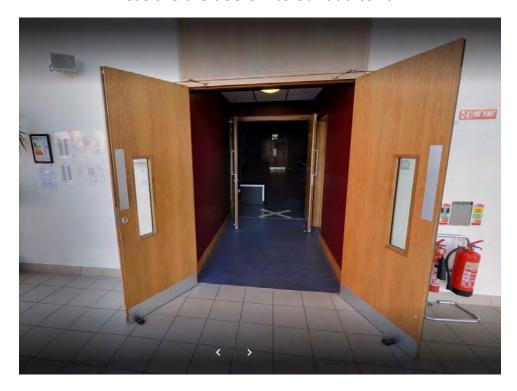

# SNOW WHITE AT THE CIVIC

This is the door into The Civic. The doors on the right are automatic.

Here is the Box Office. This is where you will collect your tickets.

These are the doors into our auditorium.