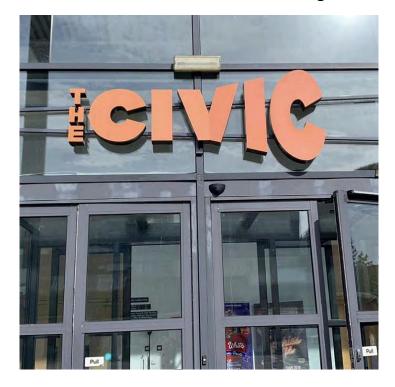

# SNOW WHITE AT THE CIVIC

This is the door into The Civic. The doors on the right are automatic.

Here is the Box Office. This is where you will collect your tickets.

These are the doors into our auditorium.