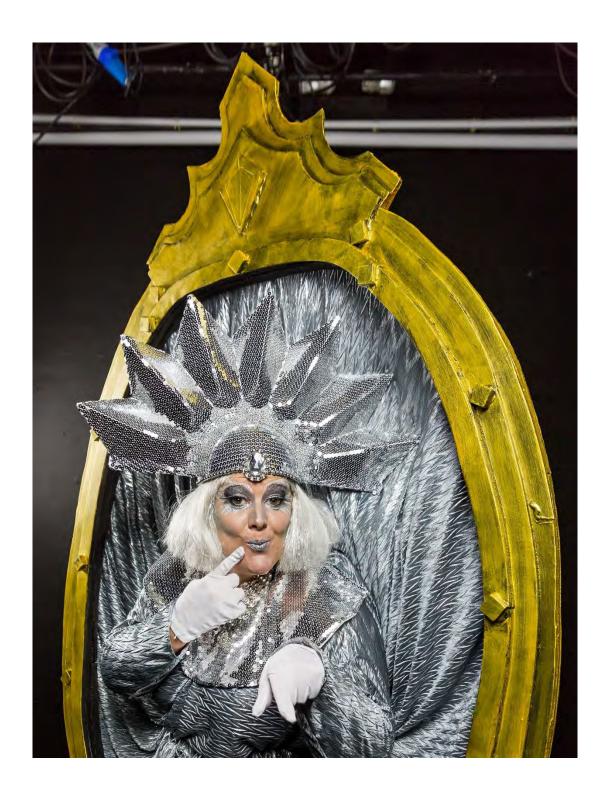

# The Magic Mirror

The Evil Baroness (shes not that scary)

We also have 7 Dwarfs

We have some dancers too!

If you need some quite time we have a sensory room....

These stairs will lead you upstairs to our Studio Theatre.