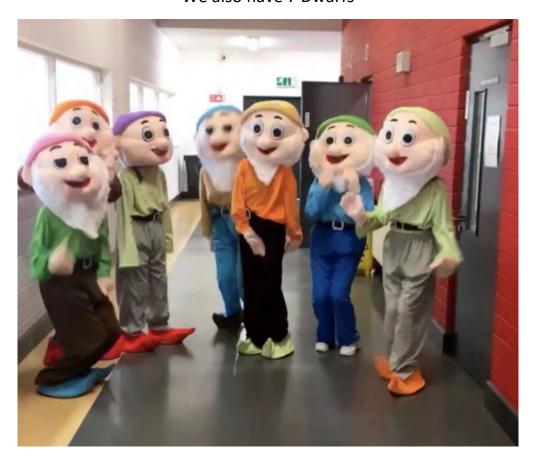

# The Magic Mirror

The Evil Baroness (shes not that scary)

We also have 7 Dwarfs

We have some dancers too!

If you need some quite time we have a sensory room....

These stairs will lead you upstairs to our Studio Theatre.