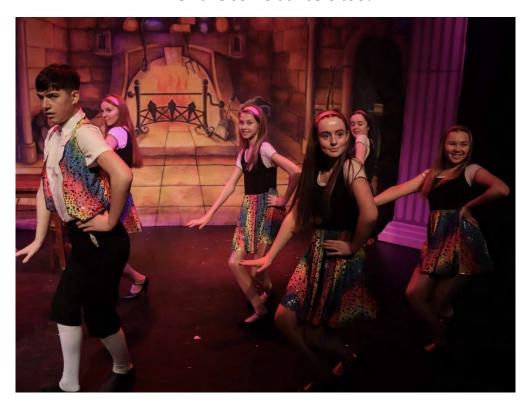

# The Magic Mirror

The Evil Baroness (shes not that scary)

We also have 7 Dwarfs

We have some dancers too!

If you need some quite time we have a sensory room....

These stairs will lead you upstairs to our Studio Theatre.