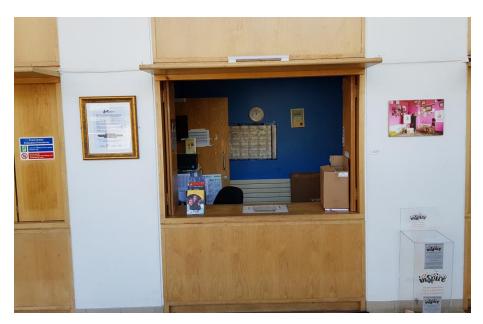

## JACK AND THE BEANSTALK AT THE CIVIC

This is the door into The Civic. The doors on the right are automatic.

Here is the Box Office. This is where you will collect your tickets.

These are the doors into our auditorium.