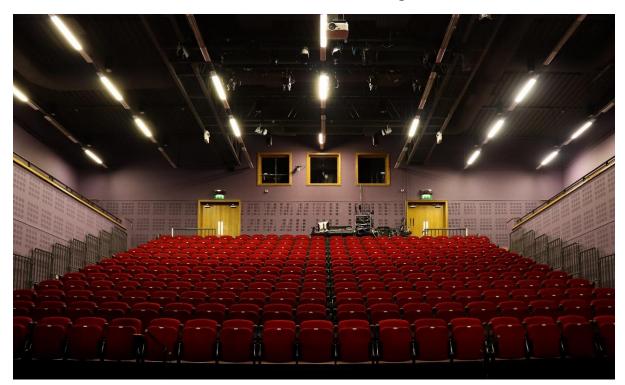

This is one of our Ushers, Barbara. They will welcome you and take your ticket.

This is our main auditorium. You will be sitting in one of these seats.

Our Show is Jack and the Beanstalk.

Our main characters are