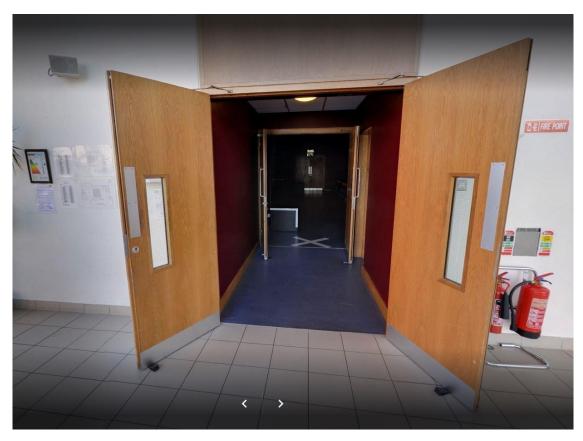

## JACK AND THE BEANSTALK AT THE CIVIC

This is the door into The Civic. The doors on the right are automatic.

Here is the Box Office. This is where you will collect your tickets.

These are the doors into our auditorium.