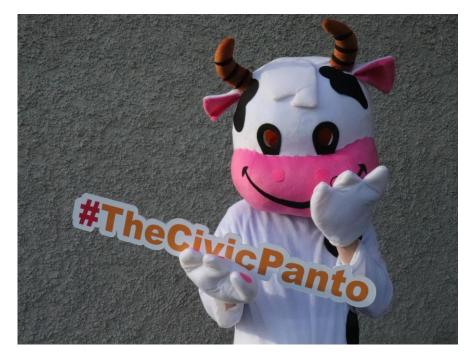

## JACK AND THE BEANSTALK AT THE CIVIC

This is the door into The Civic. The doors on the right are automatic.



Here is the Box Office. This is where you will collect your tickets.





These are the doors into our auditorium.

This is one of our Ushers, Barbara. They will welcome you and take your ticket.



This is our main auditorium. You will be sitting in one of these seats.



Our Show is Jack and the Beanstalk.

Our main characters are

Jack





## The InstaFairy



Jill

The Evil Baroness (shes not that scary)



## Dame Dottie





We also have a Cow and a Giant!



## We have some dancers too!



If you need some quite time we have a sensory room....

These stairs will lead you upstairs to our Studio Theatre.



Here is the door to our Studio Theatre....



This is where our sensory room is....



-THE END-