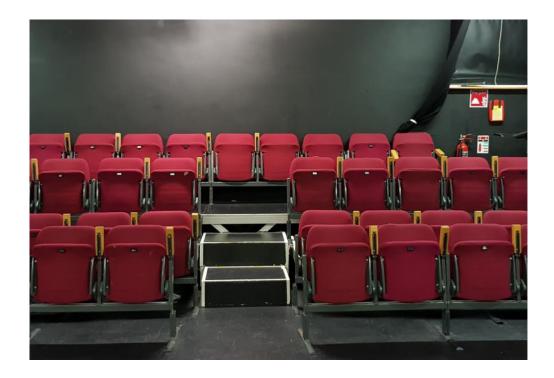

This is one of our Ushers, Barbara. They will welcome you and take your ticket.

This is our main auditorium. You will be sitting in one of these seats.

Our Show is Jack and the Beanstalk.

Our main characters are