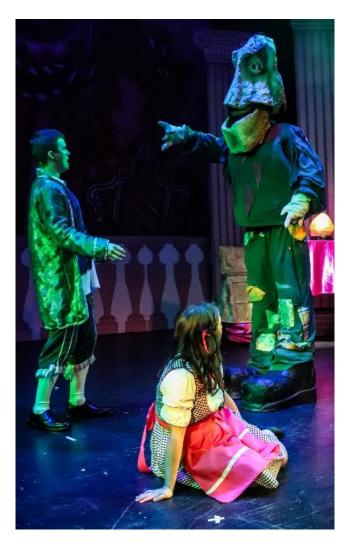

## JACK AND THE BEANSTALK AT THE CIVIC

This is the door into The Civic. The doors on the right are automatic.



Here is the Box Office. This is where you will collect your tickets.





These are the doors into our auditorium.

This is one of our Ushers, Barbara. They will welcome you and take your ticket.



This is our main auditorium. You will be sitting in one of these seats.



Our Show is Jack and the Beanstalk.

Our main characters are

Jack





## The InstaFairy



Jill

The Evil Baroness (shes not that scary)



## Dame Dottie





We also have a Cow and a Giant!



## We have some dancers too!



If you need some quite time we have a sensory room....

These stairs will lead you upstairs to our Studio Theatre.



Here is the door to our Studio Theatre....



This is where our sensory room is....



-THE END-