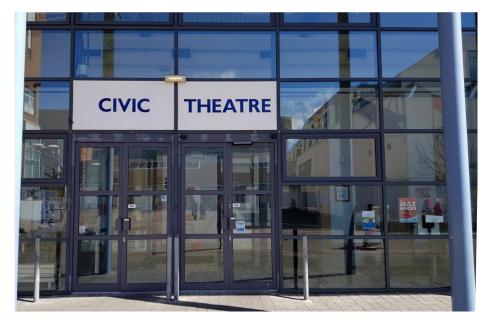

## JACK AND THE BEANSTALK AT THE CIVIC

This is the door into The Civic. The doors on the right are automatic.

Here is the Box Office. This is where you will collect your tickets.

These are the doors into our auditorium.