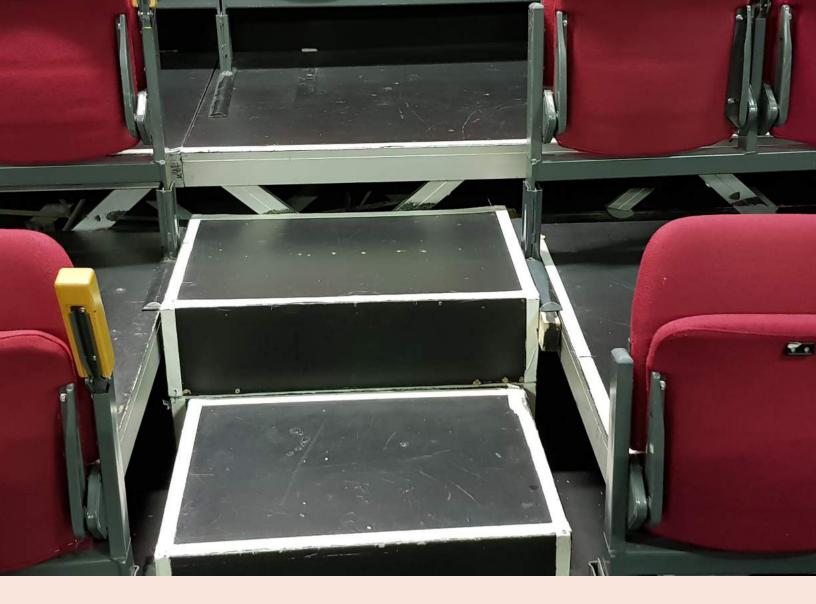

You will be helped find a seat when you enter!

Be careful as there are steps leading to the higher rows!

Our ushers will help:)