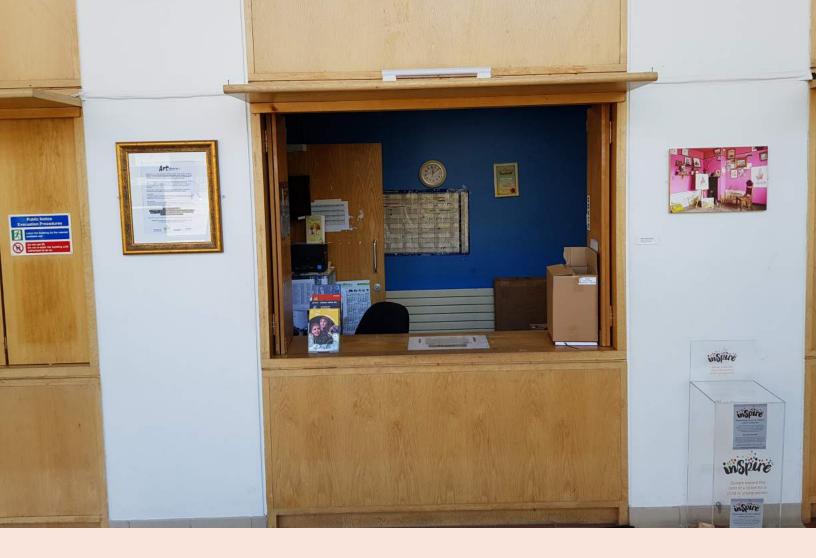

# WHATEVER THE WEATHER SENSORY PACK

This is the front door where you will enter our building!

The doors on the right are automatic

Here is the Box Office!

This is where you will collect your tickets for the show!