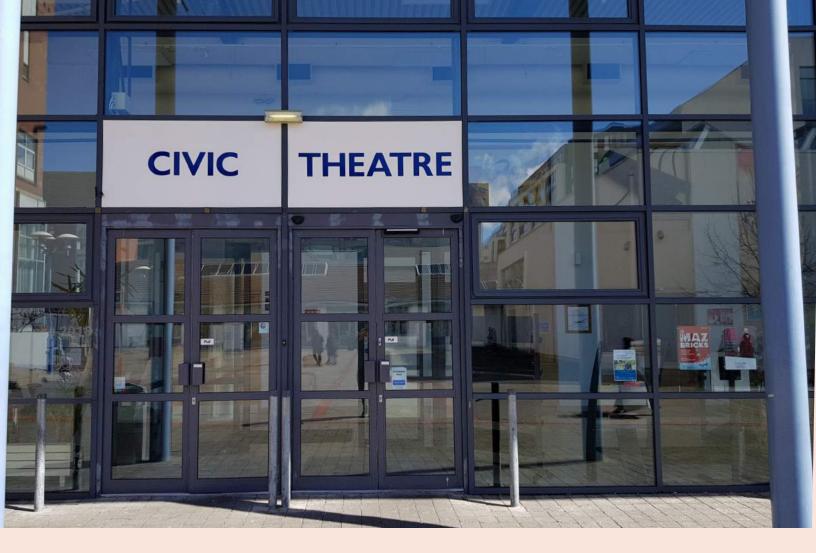

#### CIVIC THEATRE

# WHATEVER THE WEATHER SENSORY PACK

This is the front door where you will enter our building!

The doors on the right are automatic

Here is the Box Office!

This is where you will collect your tickets for the show!