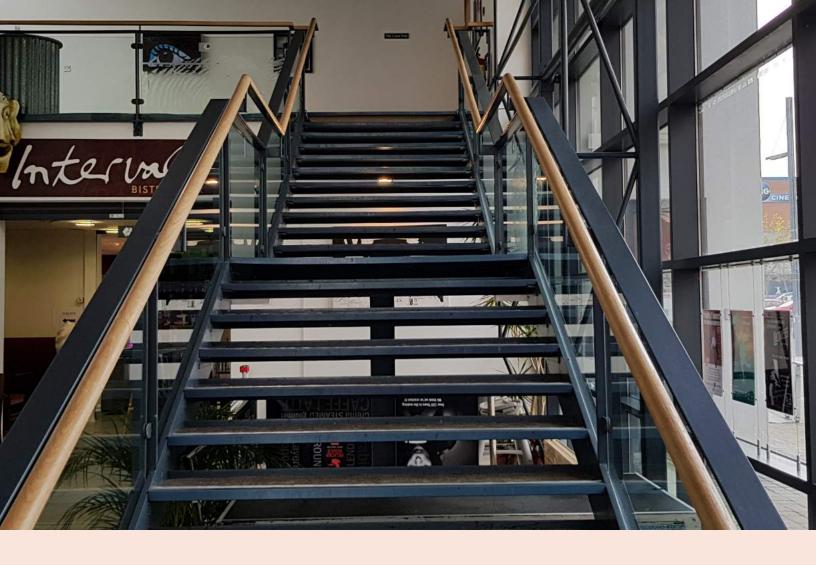

These stairs will lead you up to the studio theatre.

This is where the show Whatever the Weather will be on.

Here is the door to the studio space.

Once you go through them you can take your seats!

This is the studio theatre.